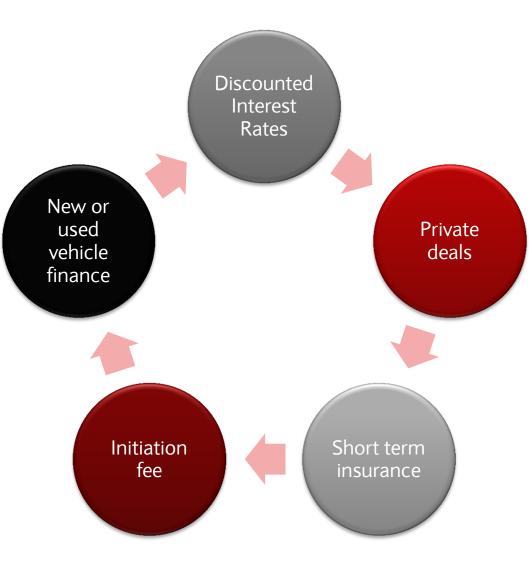

#### Discounted Interest Rates

- Salary deduction
- Based salary scales
- Rates linked to the Prime

| VUT         | Salary Scales - Gross Margin |            |           |           |           |             |         |
|-------------|------------------------------|------------|-----------|-----------|-----------|-------------|---------|
|             | R6k-R10k                     | R10k -R15k | R15k-R20k | R20k-R25k | R25k-R50k | R50k-R62.5k | >R62.5k |
| Linked Rate | 1.90%                        | 1.20%      | 1.19%     | 0.59%     | 0.18%     | -0.55%      | -1.06%  |

### New or used vehicle finance

- Buy a new or used vehicle outright
- Shari'ah-compliant finance

#### Initiation Fee

• Initiation fee discount of up to 50%

### Private Deals

- Minimise risk with access to accredited dealers
- Buy or sell privately and still get the benefit of checks and verifications

Short Term Insurance

 Up to 25% discount on short term insurance with <u>Absa idirect.</u>