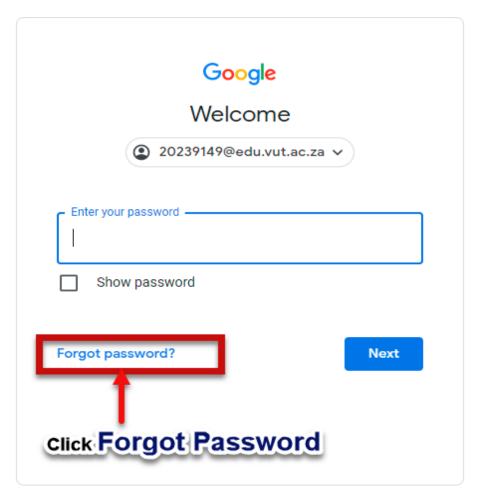

# Follow step 3 below to sign in

1. Go to VUT website Student Portal

Step 4. If you have forgotten your Password

Click <u>here</u> to Reset Password

For step by step guide click <u>here</u>