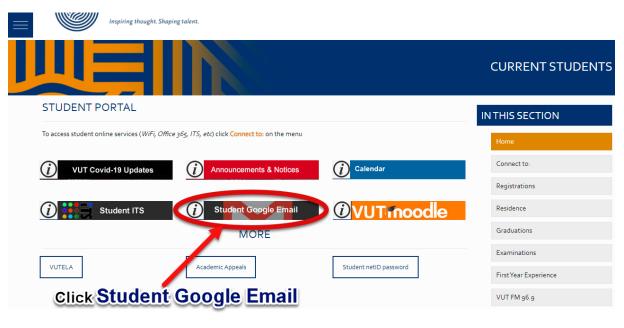

# Follow step 3 below to sign in

1. Go to VUT website Student Portal

Step 4. If you have forgotten your Password

Click <u>here</u> to Reset Password

For step by step guide click <u>here</u>