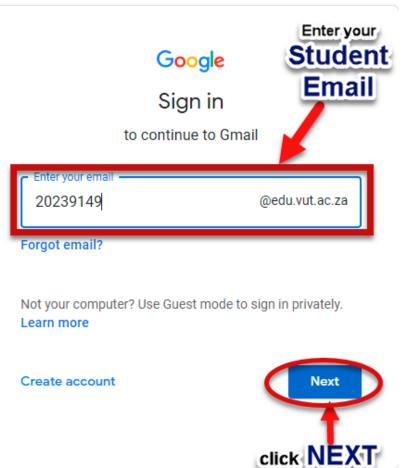

# Follow step 3 below to sign in

1. Go to VUT website Student Portal

Step 4. If you have forgotten your Password

Click <u>here</u> to Reset Password

For step by step guide click <u>here</u>