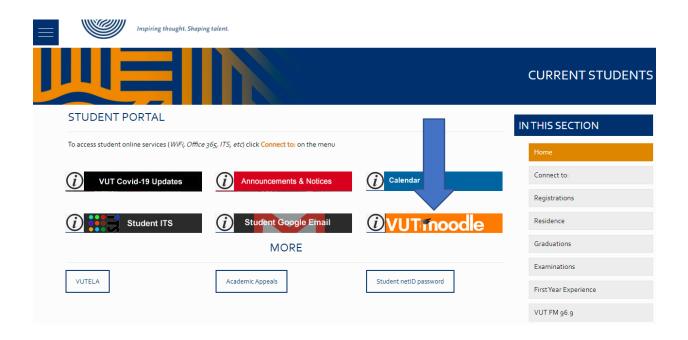

# **Student Self-Service – How to Login to MOODLE**

**IMPORTANT: Note** that if it is your First time Logging in **AND** you have not yet **UPDATED** the Default Password, please update your password first before accessing Moodle. Kindly follow the process in **STEP 1 and STEP 2**. If you have done this already, kindly **SKIP to STEP 3**.