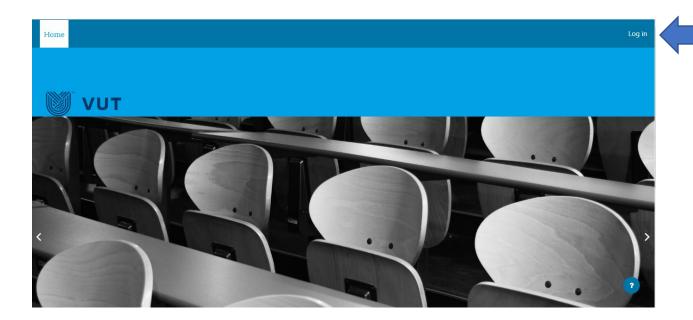

# **Student Self-Service – How to Login to MOODLE**

**IMPORTANT: Note** that if it is your First time Logging in **AND** you have not yet **UPDATED** the Default Password, please update your password first before accessing Moodle. Kindly follow the process in **STEP 1 and STEP 2**. If you have done this already, kindly **SKIP to STEP 3**.