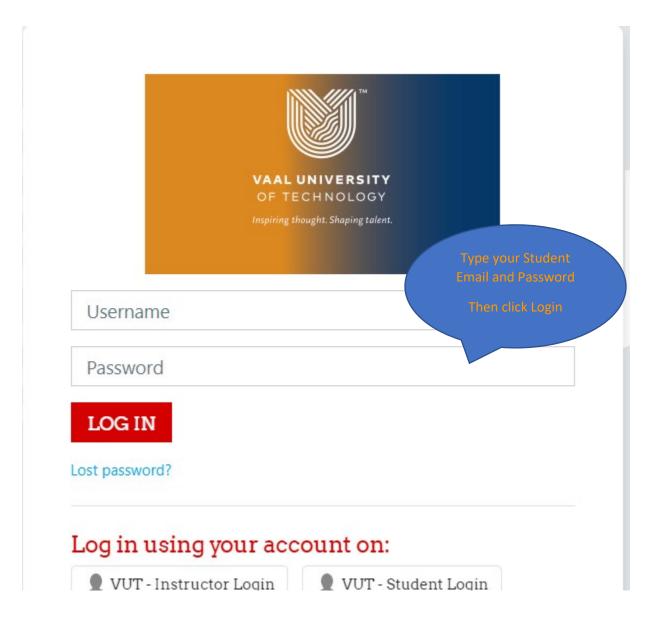

# **Student Self-Service – How to Login to MOODLE**

**IMPORTANT: Note** that if it is your First time Logging in **AND** you have not yet **UPDATED** the Default Password, please update your password first before accessing Moodle. Kindly follow the process in **STEP 1 and STEP 2**. If you have done this already, kindly **SKIP to STEP 3**.