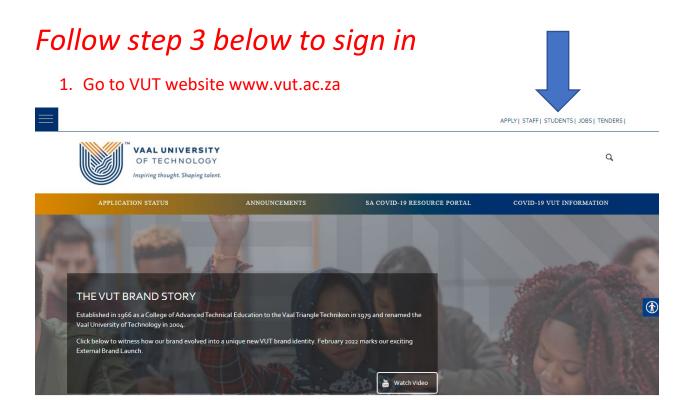

# **Student Self-Service – How to Login to MOODLE**

**IMPORTANT: Note** that if it is your First time Logging in **AND** you have not yet **UPDATED** the Default Password, please update your password first before accessing Moodle. Kindly follow the process in **STEP 1 and STEP 2**. If you have done this already, kindly **SKIP to STEP 3**.