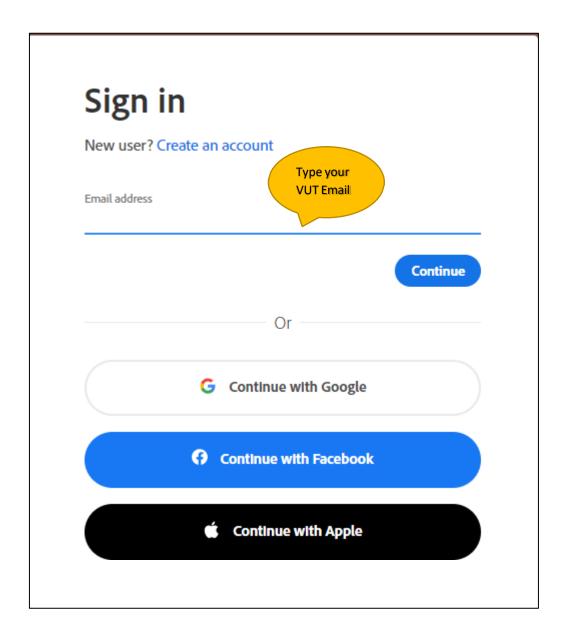

# HOW TO APPLY FOR SERVICES OFFERED BY IT SERVICES USING ADOBE SIGN WORKFLOWS

Important: IT Services recommends using Google Chrome.

Click here to sign into Adobe.