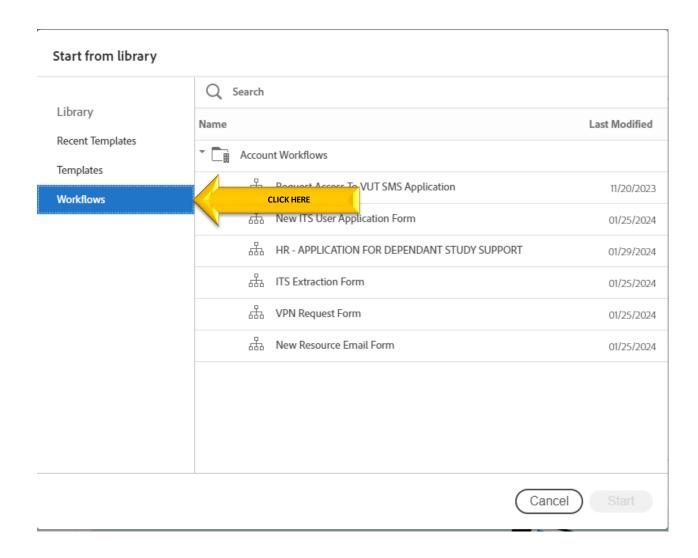

## 1. Applicant Process

| Library  Recent Templates  Templates | Q Search                                       |               |
|--------------------------------------|------------------------------------------------|---------------|
|                                      | Name                                           | Last Modified |
|                                      | Account Workflows                              |               |
| Vorkflows                            | Request Access To VUT SMS Application          | 11/20/2023    |
|                                      | 品 New ITS User Application Form                | 01/25/2024    |
|                                      | 品 HR - APPLICATION FOR DEPENDANT STUDY SUPPORT | 01/29/2024    |
|                                      | 品 ITS Extraction Form                          | 01/25/2024    |
|                                      | 品 VPN Request Form                             | 01/25/2024    |
|                                      | 品 New Resource Email Form                      | 01/25/2024    |
|                                      |                                                |               |