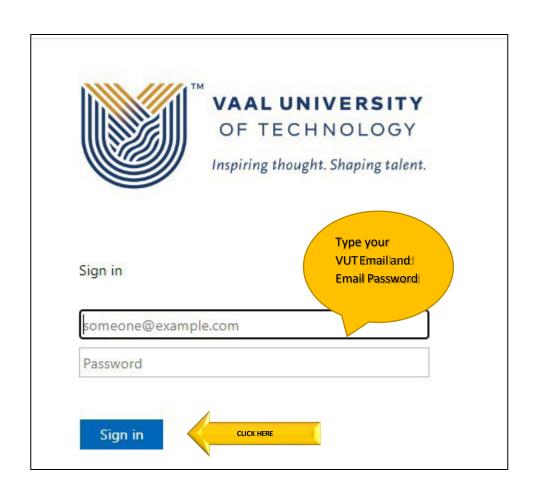

# HOW TO APPLY FOR SERVICES OFFERED BY IT SERVICES USING ADOBE SIGN WORKFLOWS

Important: IT Services recommends using Google Chrome.

Click here to sign into Adobe.