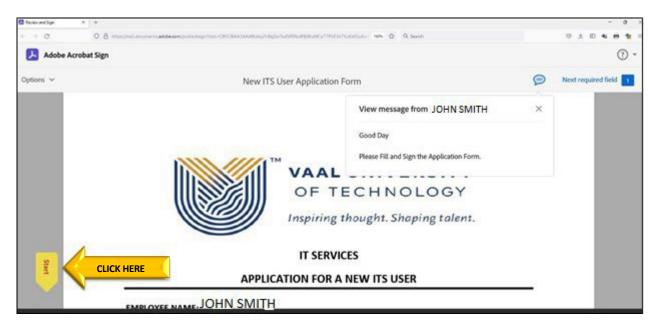

#### 2. Applicant Manager Process

The applicant Manager will receive the below email.

View the form and make sure that it is in order and completed correctly.

The form will automatically be sent to the IT administrator to process your request.