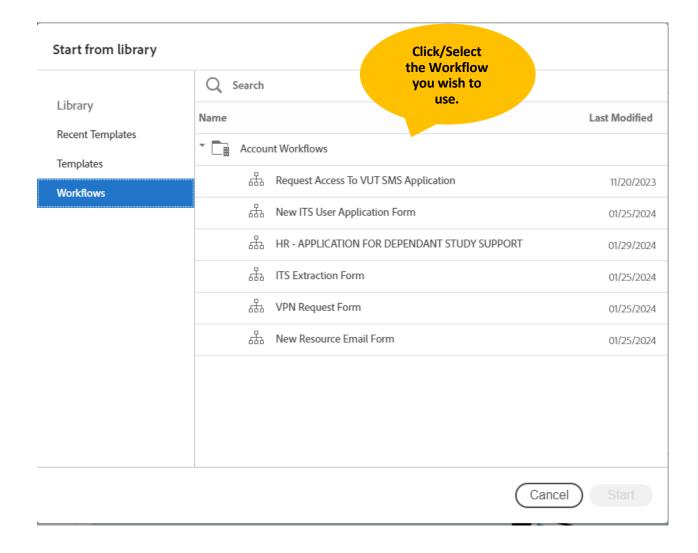

## 1. Applicant Process

| Library  Recent Templates  Templates | Q Search                                       |               |
|--------------------------------------|------------------------------------------------|---------------|
|                                      | Name                                           | Last Modified |
|                                      | Account Workflows                              |               |
| Vorkflows                            | Request Access To VUT SMS Application          | 11/20/2023    |
|                                      | 品 New ITS User Application Form                | 01/25/2024    |
|                                      | 品 HR - APPLICATION FOR DEPENDANT STUDY SUPPORT | 01/29/2024    |
|                                      | 品 ITS Extraction Form                          | 01/25/2024    |
|                                      | 品 VPN Request Form                             | 01/25/2024    |
|                                      | 品 New Resource Email Form                      | 01/25/2024    |
|                                      |                                                |               |