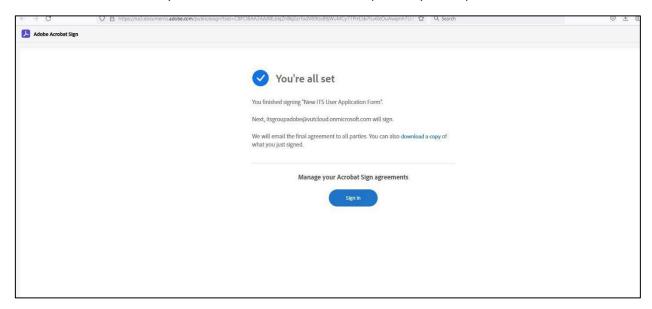

|                                      | 品 HR - APPLICATION FOR DEPENDANT STUDY SUPPORT | 01/29/2024    |
|                                      | 品 ITS Extraction Form                          | 01/25/2024    |
|                                      | 品 VPN Request Form                             | 01/25/2024    |
|                                      | 品 New Resource Email Form                      | 01/25/2024    |
|                                      |                                                |               |













#### 2. Applicant Manager Process

The applicant Manager will receive the below email.



View the form and make sure that it is in order and completed correctly.







The form will automatically be sent to the IT administrator to process your request.



Process completed.

# If you require further assistance:

Contact Help Desk

it support@vut.ac.za

NB: 24hr turnaround time for emails.

016 950 9111

Operating Hours:

07:45am - 4:30pm Weekdays

Closed on Weekends

Closed on Holidays