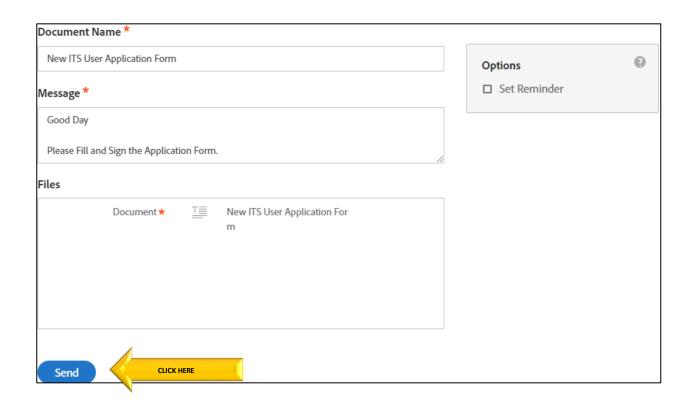

#### 2. Applicant Manager Process

The applicant Manager will receive the below email.

View the form and make sure that it is in order and completed correctly.

The form will automatically be sent to the IT administrator to process your request.

Process completed.