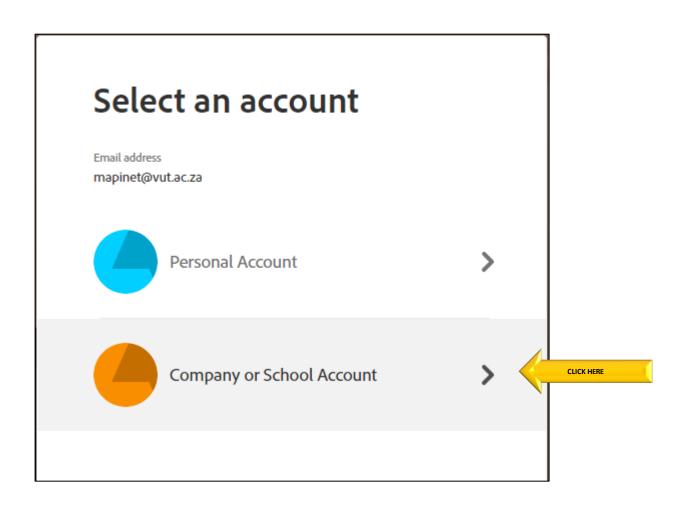

# HOW TO APPLY FOR SERVICES OFFERED BY IT SERVICES USING ADOBE SIGN WORKFLOWS

Important: IT Services recommends using Google Chrome.

Click here to sign into Adobe.