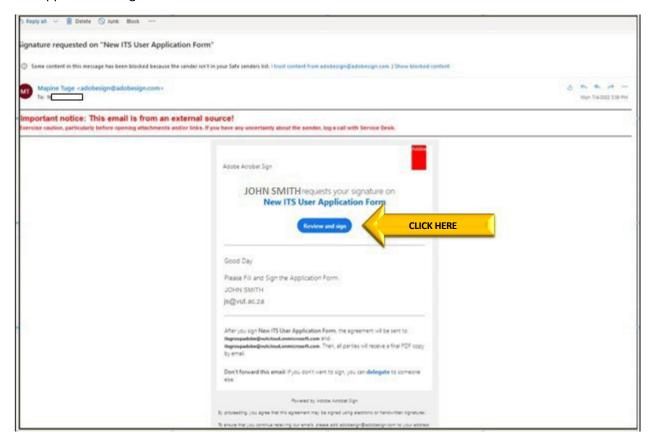

#### 2. Applicant Manager Process

The applicant Manager will receive the below email.

View the form and make sure that it is in order and completed correctly.

The form will automatically be sent to the IT administrator to process your request.