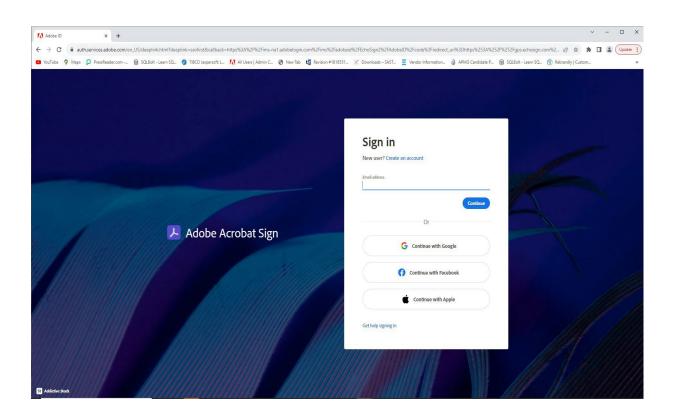

# HOW TO APPLY FOR SERVICES OFFERED BY IT SERVICES USING ADOBE SIGN WORKFLOWS

Important: IT Services recommends using Google Chrome.

Click here to sign into Adobe.