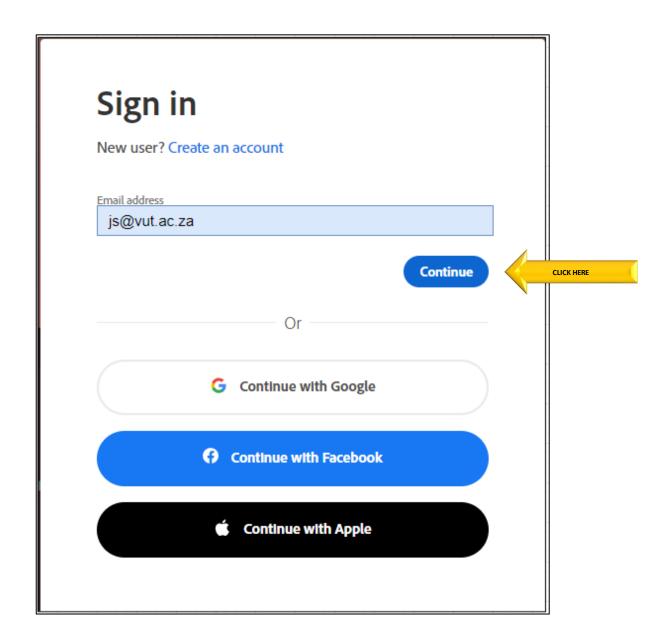

# HOW TO APPLY FOR SERVICES OFFERED BY IT SERVICES USING ADOBE SIGN WORKFLOWS

Important: IT Services recommends using Google Chrome.

Click here to sign into Adobe.