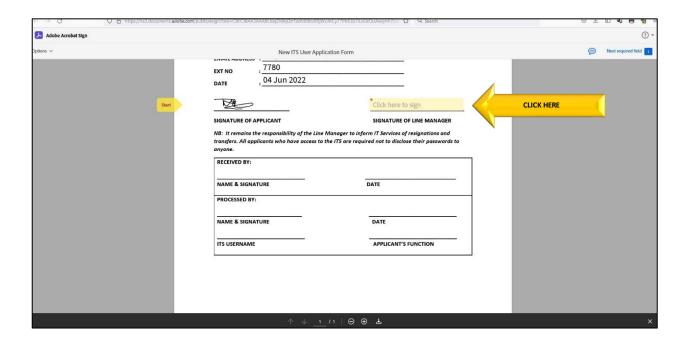

## 1. Applicant Process

| Library  Recent Templates  Templates | Q Search                                       |               |
|--------------------------------------|------------------------------------------------|---------------|
|                                      | Name                                           | Last Modified |
|                                      | Account Workflows                              |               |
| Vorkflows                            | Request Access To VUT SMS Application          | 11/20/2023    |
|                                      | 品 New ITS User Application Form                | 01/25/2024    |
|                                      | 品 HR - APPLICATION FOR DEPENDANT STUDY SUPPORT | 01/29/2024    |
|                                      | 品 ITS Extraction Form                          | 01/25/2024    |
|                                      | 品 VPN Request Form                             | 01/25/2024    |
|                                      | 品 New Resource Email Form                      | 01/25/2024    |
|                                      |                                                |               |