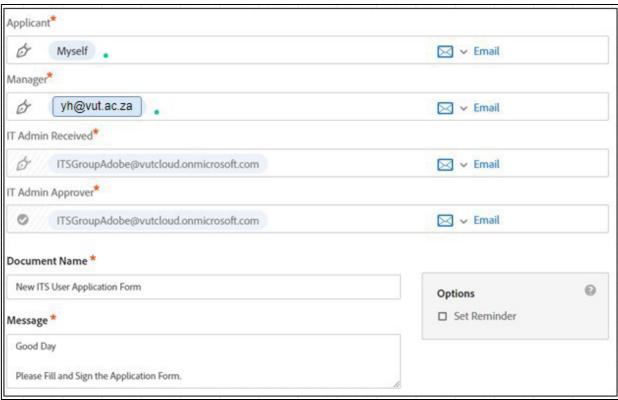

#### 2. Applicant Manager Process

The applicant Manager will receive the below email.

View the form and make sure that it is in order and completed correctly.

The form will automatically be sent to the IT administrator to process your request.