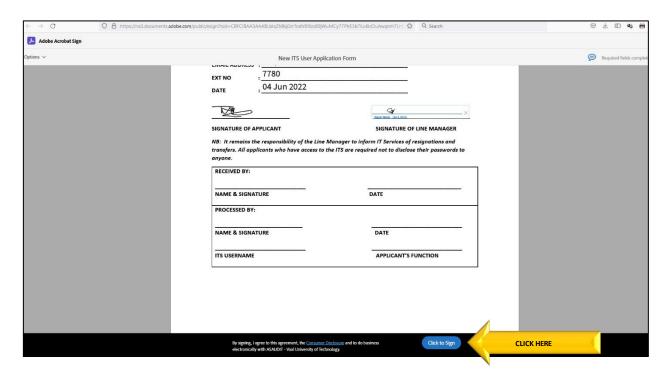

#### 2. Applicant Manager Process

The applicant Manager will receive the below email.

View the form and make sure that it is in order and completed correctly.

The form will automatically be sent to the IT administrator to process your request.